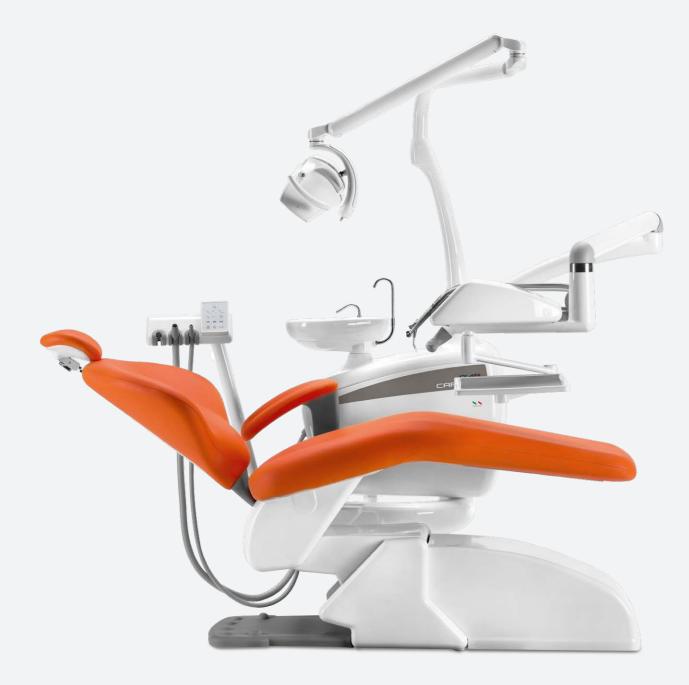

## Carving

Ongoing Evolution. Carving new design has also an optional control panel touch. The core of this extremely stylish dental unit is the perfect balance between swivelling, suspended cuspidor with removable ceramic bowl and stainless-steel tap pipes and a robust floor-standing aluminium-cast MOON chair. This distinctive compact design has the highest functionality, with its 5-housing instrument doctor console equipped with S.P.R.I.D.O. technology and its assistant console with 2 suction tubes plus one free housing on pantograph arm (up-down balanced arm). Upon request, assistant console can be provided with 2 suction tubes plus two free housings with wide tray on top. Leading-edge water systems treatment or amalgama separator are also available.

Swivelling and suspended cuspidor assembled to floor-standing chair de la

Stylish and compact dental unit

Ceramic bowl swivelling towards sitting patient. It can be easily removed for hygienic cleansing +