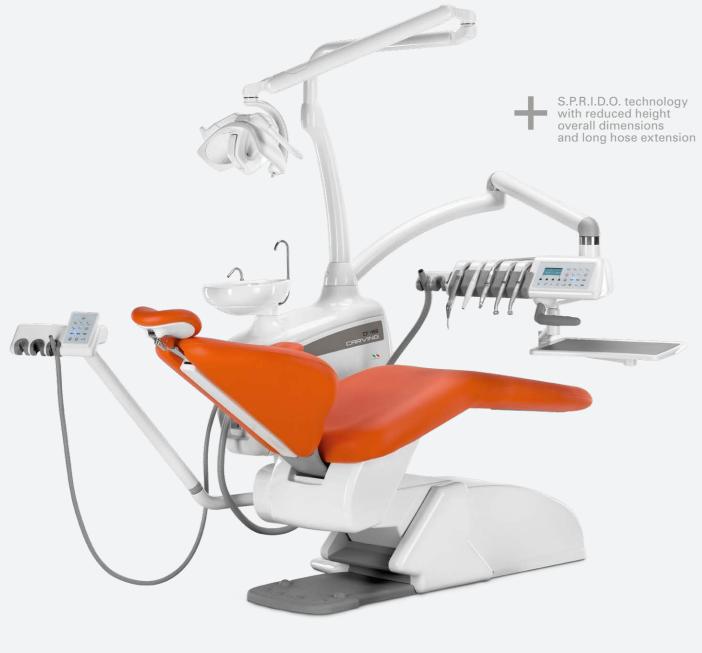

## Carving

Ongoing Evolution. Carving new design has also an optional control panel touch. The core of this extremely stylish dental unit is the perfect balance between swivelling, suspended cuspidor with removable ceramic bowl and stainless-steel tap pipes and a robust floor-standing aluminium-cast MOON chair. This distinctive compact design has the highest functionality, with its 5-housing instrument doctor console equipped with S.P.R.I.D.O. technology and its assistant console with 2 suction tubes plus one free housing on pantograph arm (up-down balanced arm). Upon request, assistant console can be provided with 2 suction tubes plus two free housings with wide tray on top. Leading-edge water systems treatment or amalgama separator are also available.

Also available Swivelling 90° and suspended cuspidor assembled to floor-standing chair

Ergonomic doctor console with intuitive control, also available in touch version with integrated display +

Ergonomic assistant console with keyboard + also available in touch version