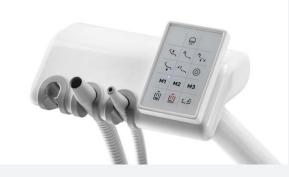

Also available Swivelling 90° and suspended cuspidor assembled to floor-standing chair

Ergonomic doctor console with intuitive control, also available in touch version with integrated display +

Ergonomic assistant console with keyboard + also available in touch version