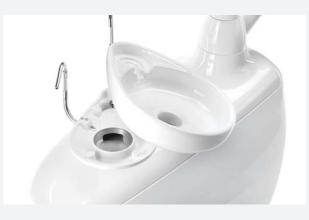

Swivelling and suspended cuspidor assembled to floor-standing chair de la

Stylish and compact dental unit

Ceramic bowl swivelling towards sitting patient. It can be easily removed for hygienic cleansing +