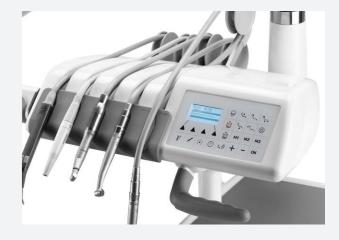

Also available Swivelling 90° and suspended cuspidor assembled to floor-standing chair

Ergonomic doctor console with intuitive control, also available in touch version with integrated display +

Ergonomic assistant console with keyboard + also available in touch version