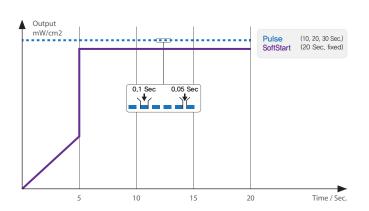

## 2 Program modes

Six curing programs are available in this device.

#### Various curing mode

Seven curing programs are available in this device.