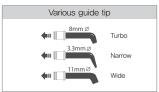

# 4 Interchangeable Accessories

Various gated with the Country of th Wide tip (11mm): Irradiate wide surface (option)