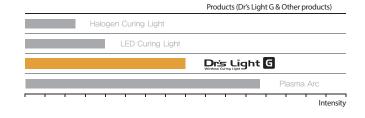

ight

# 1 Features of Dr's Light G



#### Various curing mode

Seven curing programs are available in this device.



#### High power

High power for quick polymerization.



#### Ergonomic design

Can grip the device as a pen & gun type.



#### Unique thermal control system

Unique cooling system without fan.



#### Auto on/off

Grip the device and the device is turn on.



#### Color OLED screen

Show device states on clear OLED screen.



#### Big capacity & Interchangeable battery

Applied big battery cell for long using time and life,



#### Interchangeable battery pack

User can interchange the battery easy, (Doesn't need to send device to factory to change the battery)

## 2 Program modes

Six curing programs are available in this device.





## Comparison with Other products



# 4 Interchangeable Accessories



Various gated with the Country of th Wide tip (11mm): Irradiate wide surface (option)