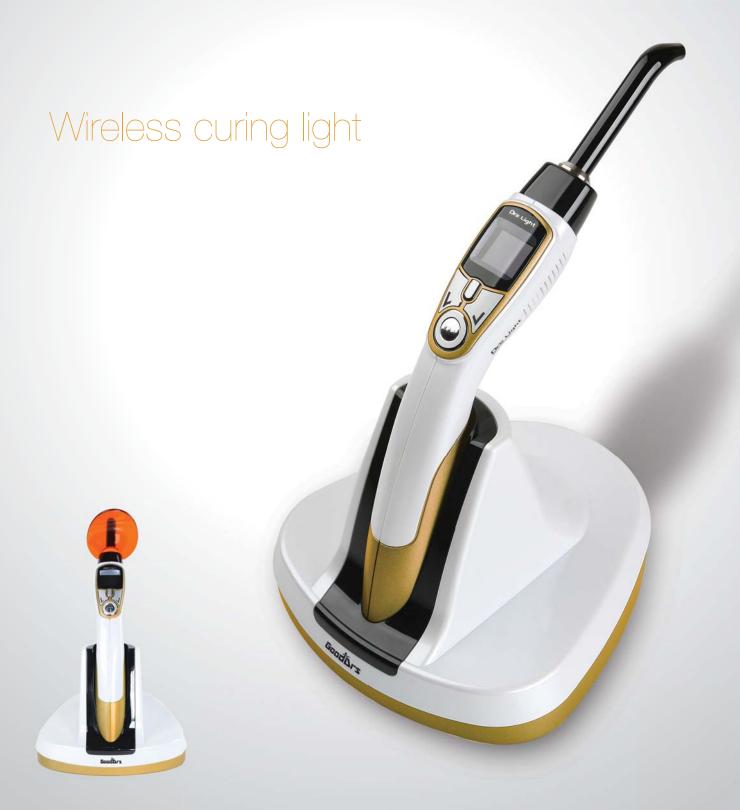

# Wireless curing light

Useable various program modes and time setting as a curing light

Useable various program modes and time setting as a curing light

#### Ergonomic design

Can grip the device as a pen & gun type.

#### Color OLED screen

Show device states on clear OLED screen.