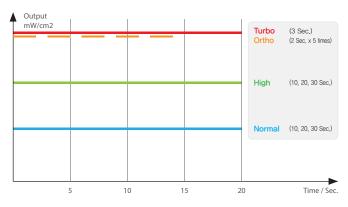

## 2 Program modes

Six curing programs are available in this device.

#### Various curing mode

Seven curing programs are available in this device.