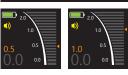

## 3 Various display mode

There are 3 display style. Drag by finger to left or right.

#### Various display mode

3 display mode prepared for better user recognize.