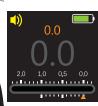

#### Various display mode

3 display mode prepared for better user recognize.

## 3 Various display mode

There are 3 display style. Drag by finger to left or right.