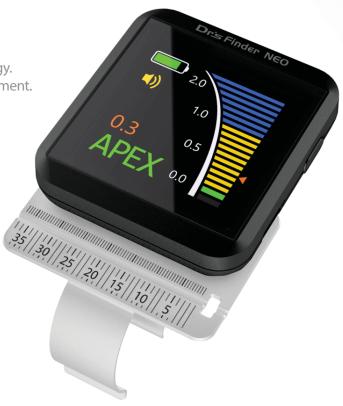

## Be Smart, Be Compact

Dr's Finder NEO provide accurate with newest technology. Dr's Finder NEO is the best solution for endodontic treatment. Drs Finder NEO is the World Smallest Apex Locator.

Smart

Apex

## Be Smart, Be Compact

Dr's Finder NEO provide accurate with newest technology. Dr's Finder NEO is the best solution for endodontic treatment. Drs Finder NEO is the World Smallest Apex Locator.

1:1 SCALE

1:1 SCALE

Dris Finder NEO

O.3

APEX 0.0

Locator

-IC-WHT60 -IC-DCAM70 -IC-DCAU71 -IC-EZAM80 -IC-EZAU81

-CL-DLT30 -CL-DC20