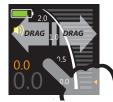

## 3 Various display mode

There are 3 display style. Drag by finger to left or right.