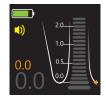

## 3 Various display mode

There are 3 display style. Drag by finger to left or right.

### >W.L.S. function (Working Length Select) function

Doctors can select own working length for operation convenient.

Drag the screen on upper side to go setting mode