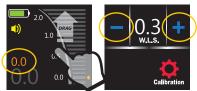

#### Calibration

Can check the device is accurate simply with calibration jig, and calibrate the device by yourself.

### >W.L.S. function (Working Length Select) function

Doctors can select own working length for operation convenient.

Drag the screen on upper side to go setting mode