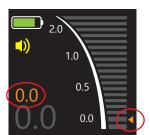

### >W.L.S. function (Working Length Select) function

Doctors can select own working length for operation convenient.

Drag the screen on upper side to go setting mode