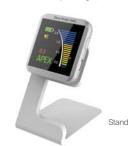

#### Various way to attach

Can attach the device anywhere (ex. Stand, Apron, Dental ruler included package, and etc.)

Makes best accuracy with using 3 frequencies for exact accuracy.

#### > Can attach the device anywhere

(ex. Stand, Apron, Dental ruler included package, and etc.)