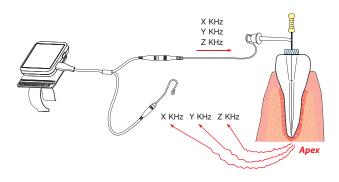

#### ➤ Accuracy

- Makes best accuracy with using 3 frequencies for exact accuracy. Using latest signal IC makes improved accuracy and measuring quality.