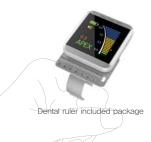

#### Various way to attach

Can attach the device anywhere (ex. Stand, Apron, Dental ruler included package, and etc.)

Makes best accuracy with using 3 frequencies for exact accuracy.

#### > Can attach the device anywhere

(ex. Stand, Apron, Dental ruler included package, and etc.)