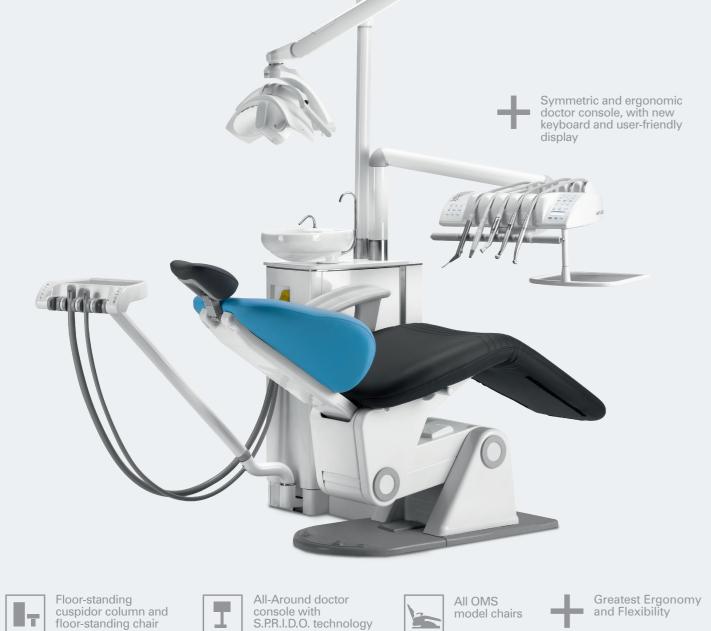

## The new Virtuosus Plus 2020, with a completely updated design and all its features that have made it one of the most popular OMS dental units, a perfect likeness of advanced technology, Italian design and perfect ergonomics tips : floor-standing cuspidor column featuring a swivelling and removable user-friendly ceramic bowl, can be set to all OMS floor-standing chair models. Doctor console mounted on a perfect balanced arm, houses up to 5 instruments with S.P.R.I.D.O. technology, giving a great freedom of movements: its symmetric shape allows dentist and/ or assistant to carry out all health care operations. Furthermore, no-grove and smooth surfaces allow a quick and effective cleaning. Assistant console on auto balance arm houses 2 suction tubes plus 2 free housing with a large tray on the top. It can also be equipped with excellent infection control systems.