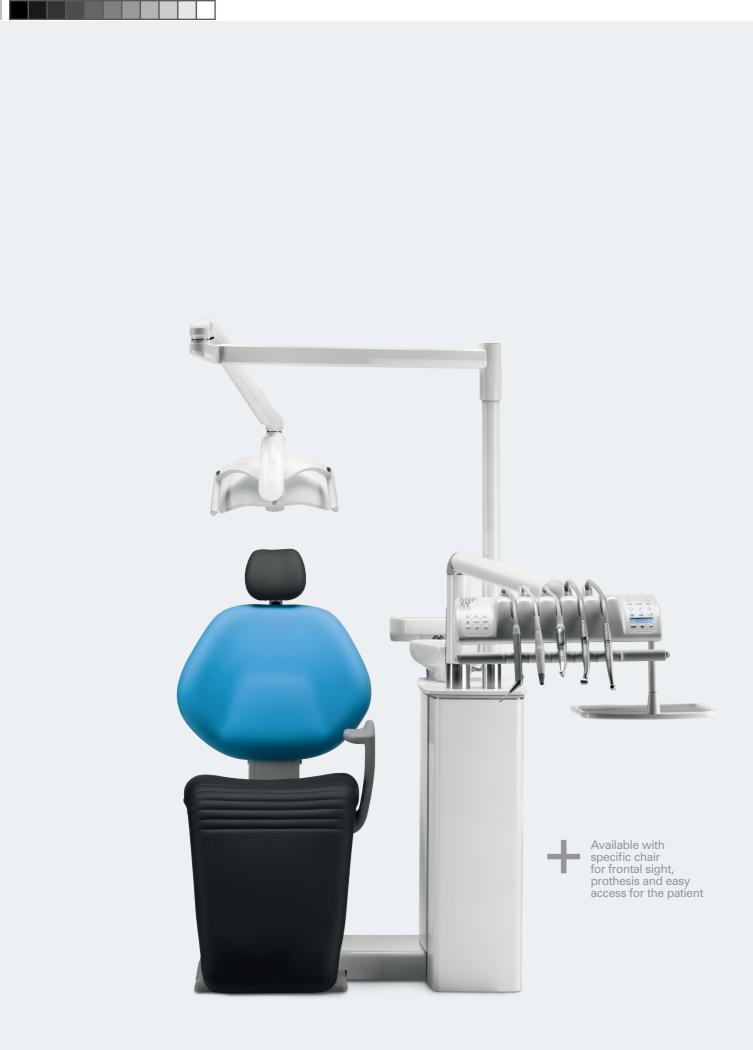

## The new Virtuosus Plus 2020, with a completely updated design and all its features that have made it one of the most popular OMS dental units, a perfect likeness of advanced technology, Italian design and perfect ergonomics tips : floor-standing cuspidor column featuring a swivelling and removable user-friendly ceramic bowl, can be set to all OMS floor-standing chair models. Doctor console mounted on a perfect balanced arm, houses up to 5 instruments with S.P.R.I.D.O. technology, giving a great freedom of movements: its symmetric shape allows dentist and/ or assistant to carry out all health care operations. Furthermore, no-grove and smooth surfaces allow a quick and effective cleaning. Assistant console on auto balance arm houses 2 suction tubes plus 2 free housing with a large tray on the top. It can also be equipped with excellent infection control systems.