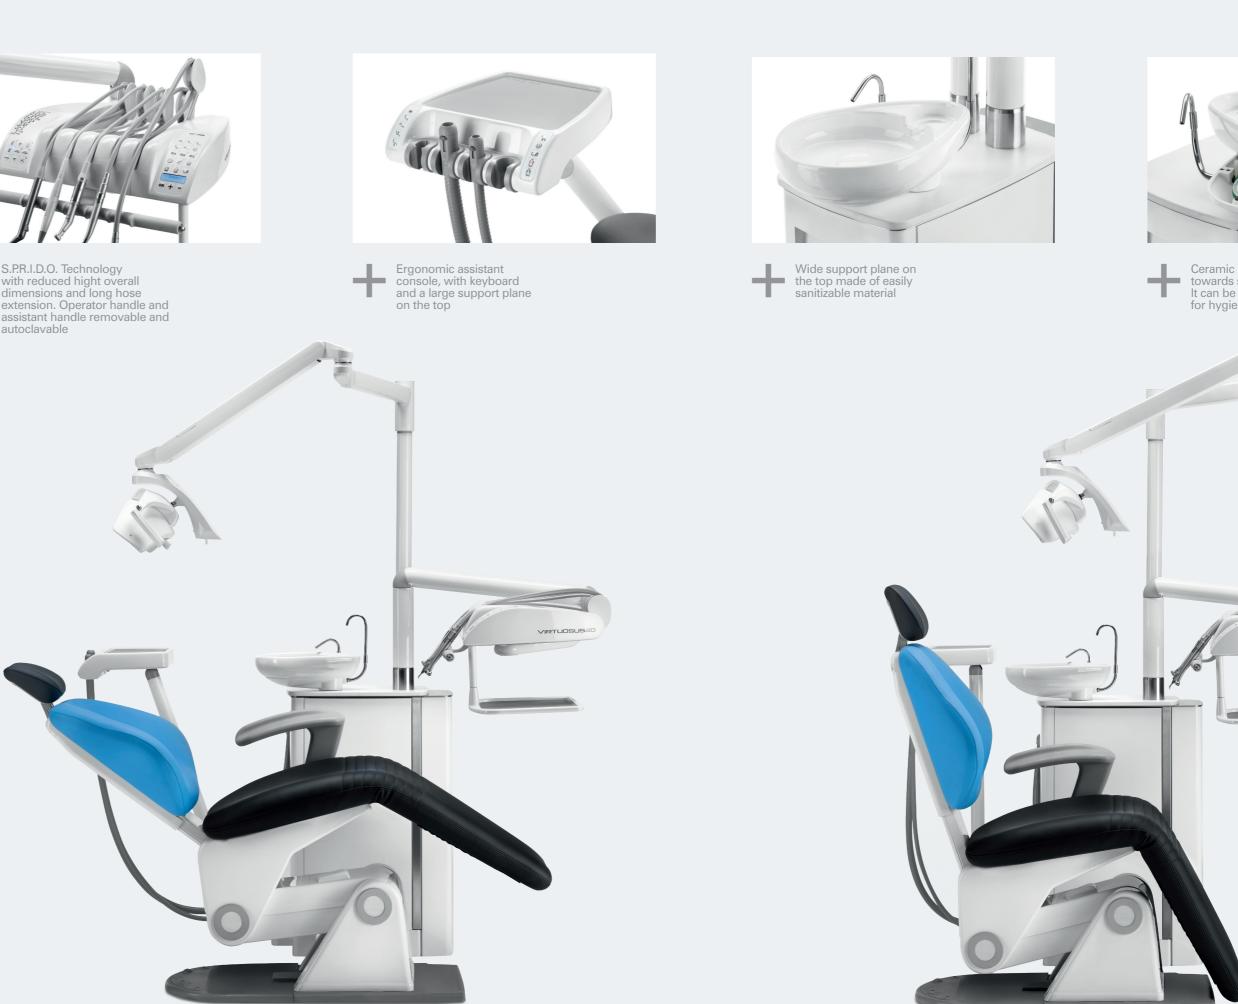

## The new Virtuosus Plus 2020, with a completely updated design and all its features that have made it one of the most popular OMS dental units, a perfect likeness of advanced technology, Italian design and perfect ergonomics tips : floor-standing cuspidor column featuring a swivelling and removable user-friendly ceramic bowl, can be set to all OMS floor-standing chair models. Doctor console mounted on a perfect balanced arm, houses up to 5 instruments with S.P.R.I.D.O. technology, giving a great freedom of movements: its symmetric shape allows dentist and/ or assistant to carry out all health care operations. Furthermore, no-grove and smooth surfaces allow a quick and effective cleaning. Assistant console on auto balance arm houses 2 suction tubes plus 2 free housing with a large tray on the top. It can also be equipped with excellent infection control systems.