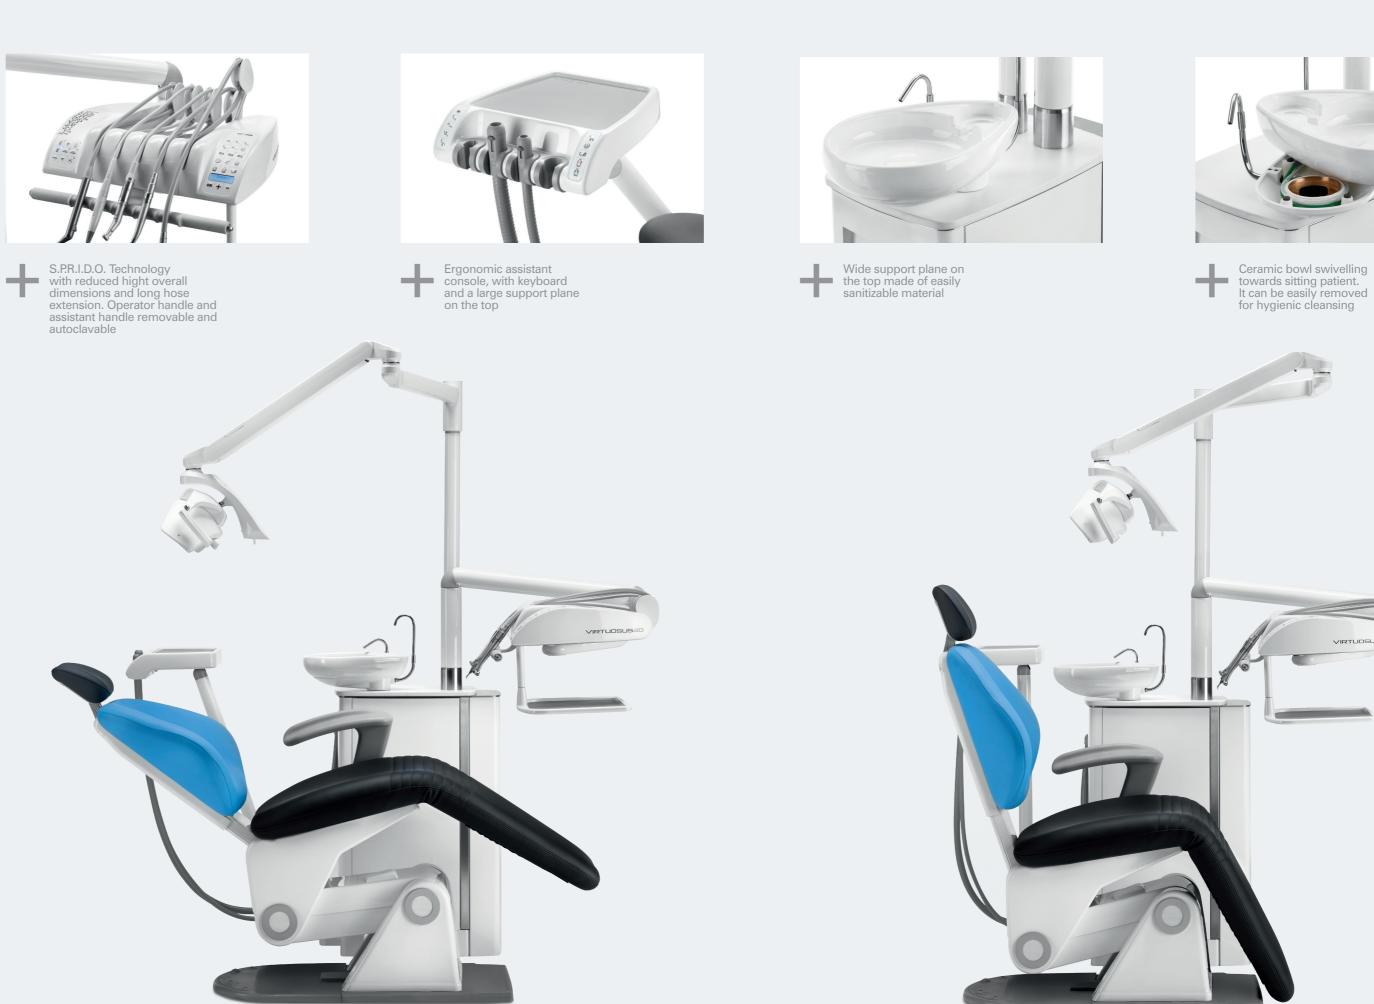

## The new Virtuosus Plus 2020, with a completely updated design and all its features that have made it one of the most popular OMS dental units, a perfect likeness of advanced technology, Italian design and perfect ergonomics tips : floor-standing cuspidor column featuring a swivelling and removable user-friendly ceramic bowl, can be set to all OMS floor-standing chair models. Doctor console mounted on a perfect balanced arm, houses up to 5 instruments with S.P.R.I.D.O. technology, giving a great freedom of movements: its symmetric shape allows dentist and/ or assistant to carry out all health care operations. Furthermore, no-grove and smooth surfaces allow a quick and effective cleaning. Assistant console on auto balance arm houses 2 suction tubes plus 2 free housing with a large tray on the top. It can also be equipped with excellent infection control systems.